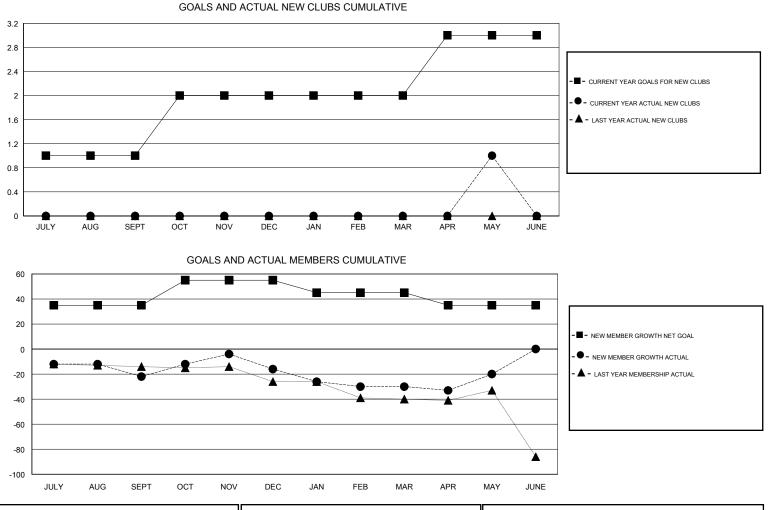

## GMT: ED LECIUS

|               | L           | OCATION MARYLA | NE | )       |              |             |           |
|---------------|-------------|----------------|----|---------|--------------|-------------|-----------|
| Club          | 98          |                |    |         |              | Membe       | rs        |
| RESULTS FOR   | R 2016-2017 |                |    |         |              | RESULTS FOR | 2016-2017 |
| NEW CLUB GOAL | NEW CLUBS   | DROPPED CLUBS  |    | QUARTER | NEW MEMBER G | ROWTH       | NEW MEN   |

| QUARTER       | NEW CLUB GOAL | NEW CLUBS | DROPPED CLUBS | QUARTER       | NEW MEMBER GROWTH<br>NET GOAL (not reinstated<br>or transfers) | NEW MEMBER<br>GROWTH ACTUAL (not<br>reinstated or transfers) | DROPPED<br>MEMBERS ACTUAL<br>(including transfers) |
|---------------|---------------|-----------|---------------|---------------|----------------------------------------------------------------|--------------------------------------------------------------|----------------------------------------------------|
| JULY/AUG/SEPT | 1             | 0         | 0             | JULY/AUG/SEPT | 35                                                             | 33                                                           | 55                                                 |
| OCT/NOV/DEC   | 1             | 0         | 0             | OCT/NOV/DEC   | 20                                                             | 47                                                           | 41                                                 |
| JAN/FEB/MAR   | 0             | 0         | 0             | JAN/FEB/MAR   | -10                                                            | 29                                                           | 43                                                 |
| APR/MAY/JUNE  | 1             | 1         | 0             | APR/MAY/JUNE  | -10                                                            | 45                                                           | 35                                                 |